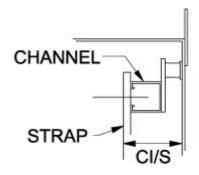

### **Bracket Assembly**

- Each kit consists of two brackets.
- "C" channel construction provides easy alignment of terminal straps.

## **Terminal Strap**

- 1.5" wide x 0.187" thick steel.
- Each strap includes spring locking hardware.
- Countersunk holes in straps provide extra terminal mounting space.