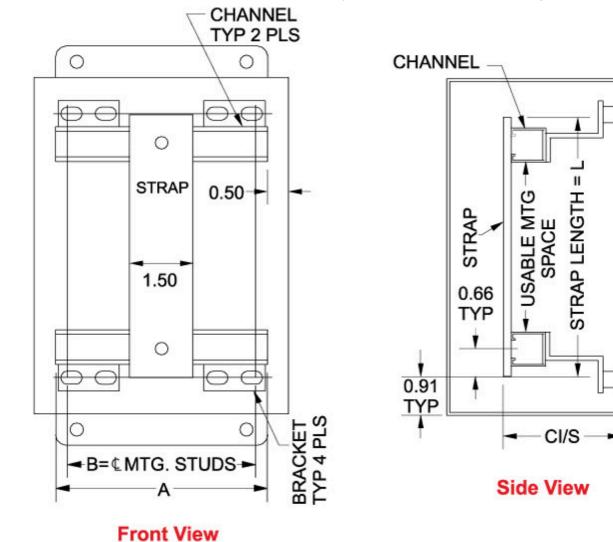

#### How to Order

- Each enclosure requires one bracket assembly kit and the required number of straps (Strap Part No. corresponds to enclosure dimension "A" and is mounted parallel to same, Bracket Part No. corresponds to enclosure dimension "B" and is mounted parallel to same).
- Example: For a PJ864L enclosure, order one 14B6 bracket assembly and a minimum of one 14B8 terminal strap kits. Additional terminal strap kits will provide additional mounting space.

# **Detail A**

| Single Strap |       | Usable         | Bracket (Pair) |       |       |       |      | Fits PJ              |
|--------------|-------|----------------|----------------|-------|-------|-------|------|----------------------|
| Part No.     | L     | Mounting Space | Part No.       | W     | Α     | В     | С    | Enclosure            |
| 14S8         | 6.19  | 4.30           | 14B6           | 6.00  | 5.00  | 4.25  | 1.55 | PJ864 <sup>1</sup>   |
| 14S10        | 8.19  | 6.30           | 14B8           | 8.00  | 7.00  | 6.25  | 1.55 | PJ1086 <sup>1</sup>  |
| 14S12        | 10.19 | 8.30           | 14B10          | 10.00 | 9.00  | 8.25  | 2.79 | PJ12106 <sup>1</sup> |
| 14S14        | 12.19 | 10.30          | 14B12          | 12.00 | 11.00 | 10.25 | 2.79 | PJ14126 <sup>1</sup> |
| 14S16        | 14.19 | 12.30          | 14B14          | 14.00 | 13.00 | 12.25 | 2.79 | PJ16148 <sup>1</sup> |