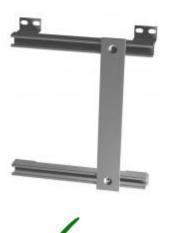

### **Bracket Assembly**

- Each kit consists of two brackets.
- "C" channel construction provides easy alignment of terminal straps.

## **Terminal Strap**

- 1.5" wide x 0.187" thick steel.
- Each strap includes spring locking hardware.
- Countersunk holes in straps provide extra terminal mounting space.